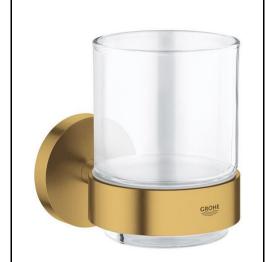

# SANITARY WARE SPECIFICATION SHEET

Item Descriptions Grohe (Germany) "Essentials" Wall-

mounted crystal glass tumbler with brushed

cool sunrise holder

Dimensions Refer to drawing

Model 40447GN1

Material Metal and Glass / Brushed Cool Sunrise

### **Grohe Essentials Bathroom Set**

#### consists of:

- · holder
- · crystal glass tumbler
- · wall-mounted
- · with concealed fittings
- · highly scratch-resistant and colour-fast surface (brushed cool sunrise)

#### Item number:

· 40369GN1(for hloder)+40372001(for crystal glass tumbler)

#### Material Bracket/Holder:

· metal

#### Colour Bracket/Holder:

· brushed cool sunrise

# Material Tumbler/Container:

· glass

## **Colour Tumbler/Container:**

· clear

Illustration/ Drawing

GL1 I Cool Sunrise
 GN1 I Brushed Cool Sunrise
 DL1 I Brushed Warm Sunset

Note:

<sup>\*</sup> All information of the above is for the reference only. No prior notice is made if any changes.