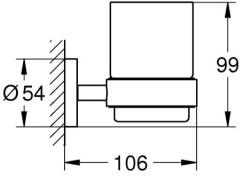

# SANITARY WARE SPECIFICATION SHEET

Item Descriptions Grohe (Germany) "Essentials" Wall-

mounted crystal glass tumbler with brushed

cool sunrise holder

Dimensions Refer to drawing

Model 40447GN1

Material Metal and Glass / Brushed Cool Sunrise